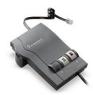

#### VISTA® M22 AUDIO PROCESSOR

The Vista M22 audio processor delivers precise levels of listening comfort, sophisticated hearing protection, and superior audio performance. The Vista M22 includes Clearline<sup>TM</sup> audio to improve call quality in any environment, especially wideband VoIP.