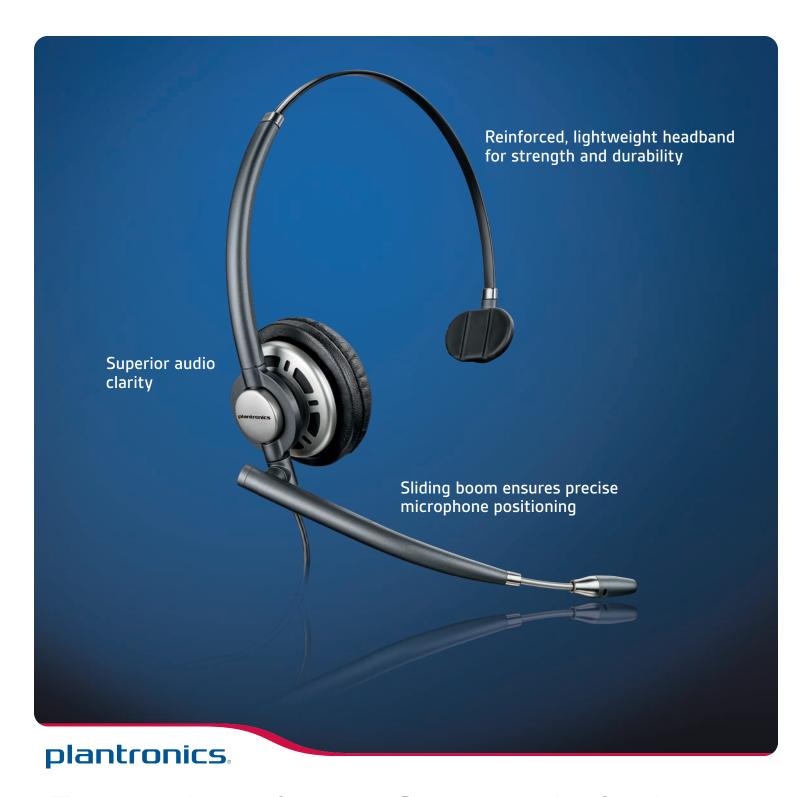

### EncorePro™

The EncorePro is built with premium lightweight nylon composite materials providing an ultra-lightweight design and taking comfort to a new level. Plush leatherette ear pads provide all-day comfort, and the reinforced, lightweight headband provides strength and durability. The extendable microphone ensures precise positioning so customers hear every word. And with high-frequency wideband response, the EncorePro ensures crystal-clear, efficient customer communications.

#### **ENCOREPRO KEY FEATURES**

- Unprecedented style and performance. Blends luxurious comfort with superior audio clarity and sleek looks
- Ultra-lightweight design. Premium lightweight nylon composite materials and plush leatherette ear cushions provide hours of comfortable wear
- Ultra-noise-canceling microphone. An extendable low-sitting microphone boom accurately positions a superior noise-canceling microphone. Customers will never miss a word
- High-frequency wideband support. Wideband support ensures crystal clear customer conversations, so you will hear and convey every nuance
- Advanced ergonomic design. Provides superior balance, fit, and comfort