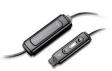

#### DA45™ USB AUDIO PROCESSOR

Compatible with all Plantronics H-series headsets, this headset-to-USB adapter/audio processor brings superior call clarity to PC-based communications. The DA45 USB provides advanced audio technologies, plug-and-play connectivity, and Quick Disconnect.