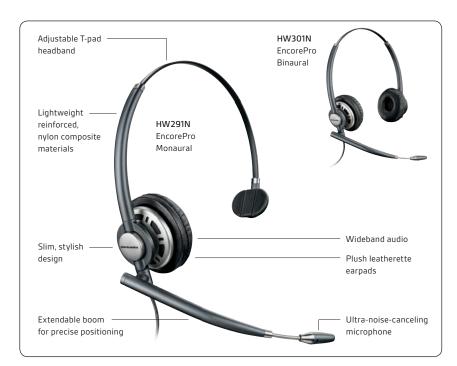

### EncorePro™

The EncorePro is built with premium lightweight nylon composite materials providing an ultra-lightweight design and taking comfort to a new level. Plush leatherette ear pads provide all-day comfort, and the reinforced, lightweight headband provides strength and durability. The extendable microphone ensures precise positioning so customers hear every word. And with high-frequency wideband response, the EncorePro ensures crystal-clear, efficient customer communications.

#### **ENCOREPRO KEY FEATURES**

- Unprecedented style and performance. Blends luxurious comfort with superior audio clarity and sleek looks
- Ultra-lightweight design. Premium lightweight nylon composite materials and plush leatherette ear cushions provide hours of comfortable wear
- Ultra-noise-canceling microphone. An extendable low-sitting microphone boom accurately positions a superior noise-canceling microphone. Customers will never miss a word
- High-frequency wideband support. Wideband support ensures crystal clear customer conversations, so you will hear and convey every nuance
- Advanced ergonomic design. Provides superior balance, fit, and comfort

Choose your preferred fit:

- Single earpiece (monaural) can be worn on either ear — lets you hear the conversation, and what's going on around you
- Dual earpiece (binaural) cuts out distracting background noises
- Quick Disconnect™ feature. Walk away from your phone while still wearing your headset. Adjustable clothing clip and 10 foot coil cord allow for freedom of movement
- Supports AudioIQ® and Clearline™ audio technologies.
  Ensures precise listening level, sophisticated hearing protection and superior audio performance when used with Plantronics Audio Processors

| Operating Frequency: | Wideband                                       |
|----------------------|------------------------------------------------|
| Headset Microphone:  | Noise-canceling                                |
| Headset Weight:      | HW201N Monaural: 53 g<br>HW301N Binaural: 78 g |
| Compatibility:       | Plantronics Audio Processor                    |
| Wearing Styles:      | Over-the-Head, Binaural and Monaural Options   |
| Limited Warranty:    | 2 years                                        |