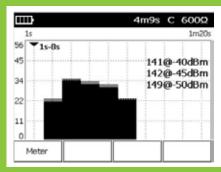

#### **Impulse Noise**

The histogram shows transient impulse noises over time on the circuit under test.