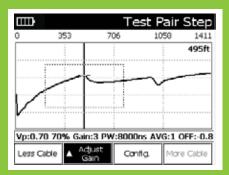

# **Detecting Bridge Taps** with the Step TDR

Step TDR allows you to roughly measure the impedance of the line over distance. This is extremely useful for detecting bridge taps because the extra cable causes a drop in the impedance of the line over the length of the Bridge.