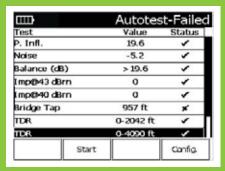

#### **Detecting Bridge Tap in Auto-Test**

A failed Auto-test will provide the distance to the Bridge Tap.