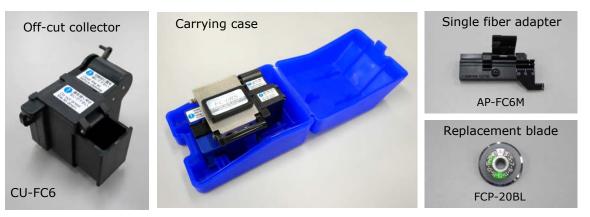

## ETK1424048A Feb. 16, 2015

SUMITOMO ELECTRIC

FC-6 series is a traditional bench top cleaver, simple and easy to use.

| Specifications          |                   |                                             |                     |                                   |                     |
|-------------------------|-------------------|---------------------------------------------|---------------------|-----------------------------------|---------------------|
| Part number             |                   | FC-6M                                       | FC-6M-C             | FC-6S                             | FC-6S-C             |
| Applicable<br>fiber     | Material          | Silica glass                                |                     |                                   |                     |
|                         | Cladding diameter | Φ 125 um                                    |                     |                                   |                     |
|                         | Fiber count       | Single to 12                                |                     | Single                            |                     |
| Cleave length           |                   | 10mm                                        |                     | 5~20mm (Φ 0.25) / 10~20mm (Φ 0.9) |                     |
| Cleave angle (Typ.)     |                   | 0.5 degrees with single fiber               |                     |                                   |                     |
| Off-cut collector       |                   | Option                                      | Pre-fitted (CU-FC6) | Option                            | Pre-fitted (CU-FC6) |
| Single fiber adapter    |                   | Fiber holder (Option)                       |                     | Pre-fitted (AP-FC6M)              |                     |
| Dimensions (mm)         |                   | 63(W)×77(D)×63(H)                           | 100(W)×81(D)×63(H)  | 63(W)×77(D)×63(H)                 | 100(W)×81(D)×63(H)  |
| Weight                  |                   | Approx. 380g                                | Approx. 420g        | Approx. 380g                      | Approx. 420g        |
| Field replaceable blade |                   | Yes, use FCP-20BL                           |                     |                                   |                     |
| Blade life *1           |                   | 54,000 fibers (2,250 fibers × 24 positions) |                     |                                   |                     |