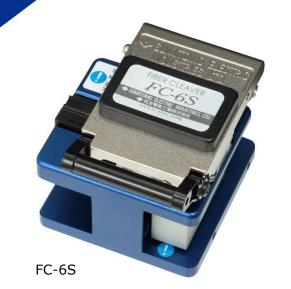

## Optical Fiber Cleaver FC-6 series

## ETK1424048A Feb. 16, 2015

SUMITOMO ELECTRIC

FC-6 series is a traditional bench top cleaver, simple and easy to use.

| Specifications          |                   |                                             |                     |                                   |                     |
|-------------------------|-------------------|---------------------------------------------|---------------------|-----------------------------------|---------------------|
| Part number             |                   | FC-6M                                       | FC-6M-C             | FC-6S                             | FC-6S-C             |
| Applicable<br>fiber     | Material          | Silica glass                                |                     |                                   |                     |
|                         | Cladding diameter | Φ 125 um                                    |                     |                                   |                     |
|                         | Fiber count       | Single to 12                                |                     | Single                            |                     |
| Cleave length           |                   | 10mm                                        |                     | 5~20mm (Φ 0.25) / 10~20mm (Φ 0.9) |                     |
| Cleave angle (Typ.)     |                   | 0.5 degrees with single fiber               |                     |                                   |                     |
| Off-cut collector       |                   | Option                                      | Pre-fitted (CU-FC6) | Option                            | Pre-fitted (CU-FC6) |
| Single fiber adapter    |                   | Fiber holder (Option)                       |                     | Pre-fitted (AP-FC6M)              |                     |
| Dimensions (mm)         |                   | 63(W)×77(D)×63(H)                           | 100(W)×81(D)×63(H)  | 63(W)×77(D)×63(H)                 | 100(W)×81(D)×63(H)  |
| Weight                  |                   | Approx. 380g                                | Approx. 420g        | Approx. 380g                      | Approx. 420g        |
| Field replaceable blade |                   | Yes, use FCP-20BL                           |                     |                                   |                     |
| Blade life *1           |                   | 54,000 fibers (2,250 fibers × 24 positions) |                     |                                   |                     |